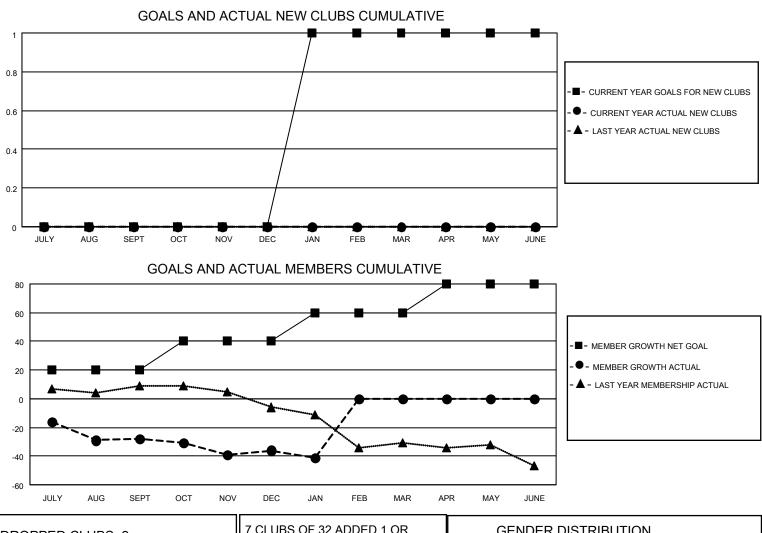

## LOCATION OREGON

District 36 E

Results as of: 1/31/2022

| Clubs                 |               |           |               | Members               |                        |                         |                                                    |
|-----------------------|---------------|-----------|---------------|-----------------------|------------------------|-------------------------|----------------------------------------------------|
| RESULTS FOR 2021-2022 |               |           |               | RESULTS FOR 2021-2022 |                        |                         |                                                    |
| QUARTER               | NEW CLUB GOAL | NEW CLUBS | DROPPED CLUBS | QUARTER MEMI          | BER GROWTH NET<br>GOAL | MEMBER GROWTH<br>ACTUAL | DROPPED<br>MEMBERS ACTUAL<br>(including transfers) |
| JULY/AUG/SEPT         | 0             | 0         | 2             | JULY/AUG/SEPT         | 20                     | 15                      | 38                                                 |
| OCT/NOV/DEC           | 0             | 0         | 0             | OCT/NOV/DEC           | 20                     | 13                      | 18                                                 |
| JAN/FEB/MAR           | 1             | 0         | 0             | JAN/FEB/MAR           | 20                     | 4                       | 9                                                  |
| APR/MAY/JUNE          | 0             | 0         | 0             | APR/MAY/JUNE          | 20                     | 0                       | 0                                                  |